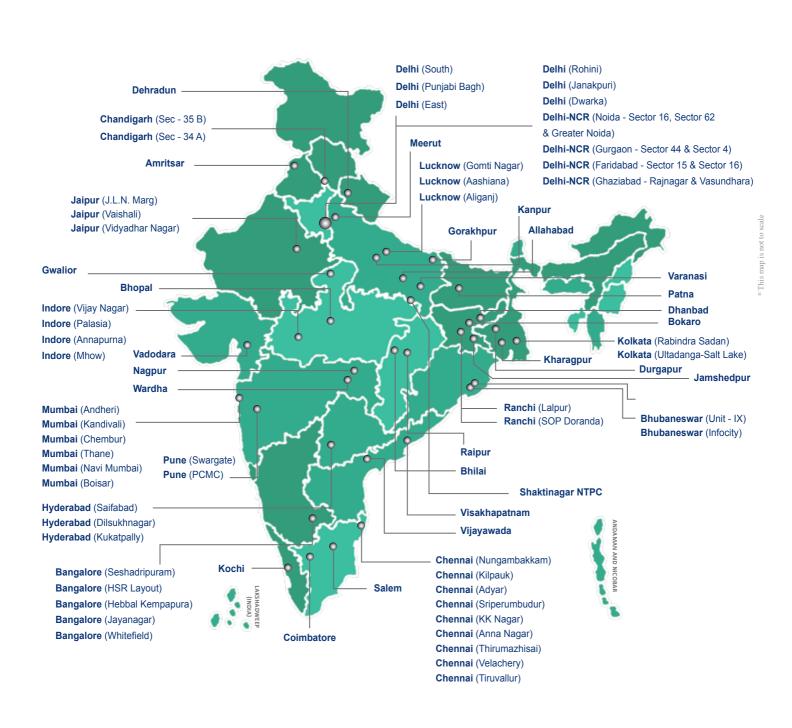

# FIITJEE NETWORK

#### **FIITJEE Centres in India**

### FIITJEE has (86 centres in 45 cities) across India

and is regarded as the most trusted & respected Coaching Institute.

FIITJEE has a uniform presence across the length & breadth of India